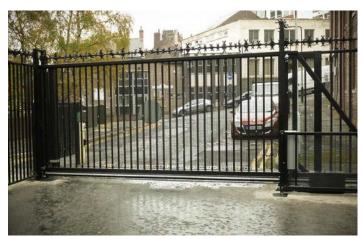

**CSG 10103** Cantilevered Sliding Gate

## **PRODUCT OVERVIEW**

The CSG 10103 is a versatile surface fixed cantilevered sliding gate, designed to be installed in all types of industrial and commercial applications.

The CSG 10103 can be supplied in a range of widths and heights to suit varying site requirements. Infill options include standard vertical bars, palisade and weld mesh.

#### CONSTRUCTION

Gate structure is manufactured from mild steel sections and proprietary folded track

Infill typically vertical bar utilising 30mm RHS, a range of other options are available including palisade, bar configuration and mesh.