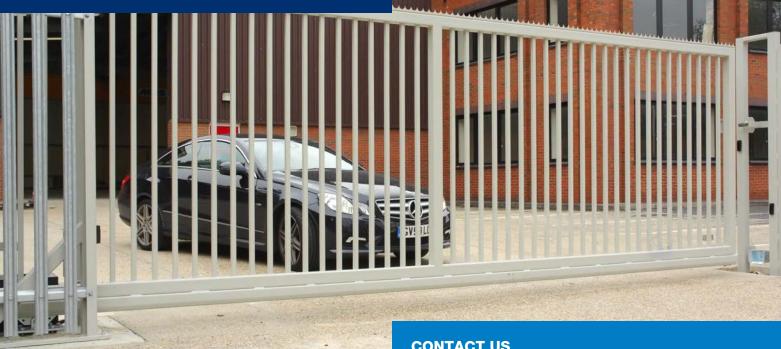

**CSG 10103** Cantilevered Sliding Gate

## **PRODUCT OVERVIEW**

The CSG 10103 is a versatile surface fixed cantilevered sliding gate, designed to be installed in all types of industrial and commercial applications.

The CSG 10103 can be supplied in a range of widths and heights to suit varying site requirements. Infill options include standard vertical bars, palisade and weld mesh.

#### CONSTRUCTION

Gate structure is manufactured from mild steel sections and proprietary folded track

Infill typically vertical bar utilising 30mm RHS, a range of other options are available including palisade, bar configuration and mesh.