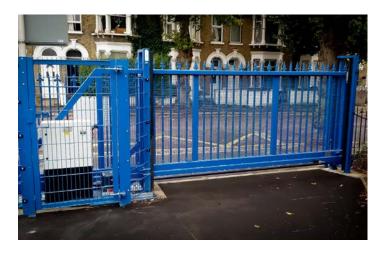

**CSG 10103** Cantilevered Sliding Gate

## **PRODUCT OVERVIEW**

The CSG 10103 is a versatile surface fixed cantilevered sliding gate, designed to be installed in all types of industrial and commercial applications.

The CSG 10103 can be supplied in a range of widths and heights to suit varying site requirements. Infill options include standard vertical bars, palisade and weld mesh.

#### CONSTRUCTION

Gate structure is manufactured from mild steel sections and proprietary folded track

Infill typically vertical bar utilising 30mm RHS, a range of other options are available including palisade, bar configuration and mesh.