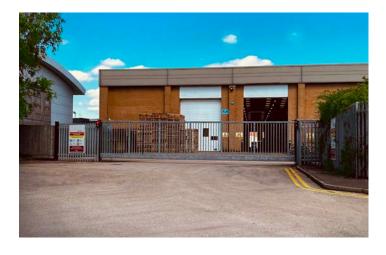

**CSG 10103** Cantilevered Sliding Gate

## **PRODUCT OVERVIEW**

The CSG 10103 is a versatile surface fixed cantilevered sliding gate, designed to be installed in all types of industrial and commercial applications.

The CSG 10103 can be supplied in a range of widths and heights to suit varying site requirements. Infill options include standard vertical bars, palisade and weld mesh.

#### CONSTRUCTION

Gate structure is manufactured from mild steel sections and proprietary folded track

Infill typically vertical bar utilising 30mm RHS, a range of other options are available including palisade, bar configuration and mesh.